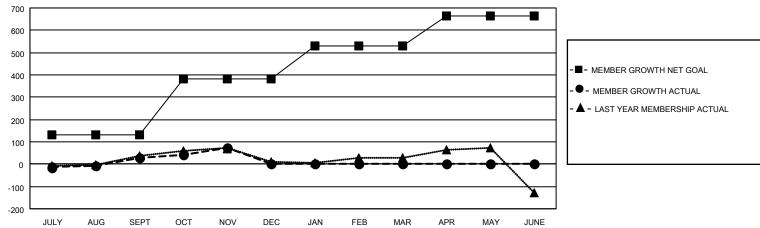

## **GMT MONTHLY MEMBERSHIP PROGRESS REPORT**

Multiple District 1

Results as of: 11/30/2023

**LOCATION: ILLINOIS** 

| GMT: OPEN     |               |             |               |                       |                        |                         | GMT CA 1                                           |  |
|---------------|---------------|-------------|---------------|-----------------------|------------------------|-------------------------|----------------------------------------------------|--|
| Clubs         |               |             |               | Members               |                        |                         |                                                    |  |
|               | RESULTS FOR   | R 2023-2024 |               | RESULTS FOR 2023-2024 |                        |                         |                                                    |  |
| QUARTER       | NEW CLUB GOAL | NEW CLUBS   | DROPPED CLUBS | QUARTER MEME          | BER GROWTH NET<br>GOAL | MEMBER GROWTH<br>ACTUAL | DROPPED<br>MEMBERS ACTUAL<br>(including transfers) |  |
| JULY/AUG/SEPT | 2             | 1           | 3             | JULY/AUG/SEPT         | 133                    | 369                     | 315                                                |  |
| OCT/NOV/DEC   | 4             | 0           | 0             | OCT/NOV/DEC           | 251                    | 217                     | 160                                                |  |
| JAN/FEB/MAR   | 4             | 0           | 0             | JAN/FEB/MAR           | 147                    | 0                       | 0                                                  |  |
| APR/MAY/JUNE  | 2             | 0           | 0             | APR/MAY/JUNE          | 135                    | 0                       | 0                                                  |  |

## GOALS AND ACTUAL MEMBERS CUMULATIVE

| DROPPED CLUBS: 3 |     | 171 CLUBS OF 441 ADDED 1 OR MORE<br>NEW MEMBERS | GENDER DISTRIBUTION  MALE 8,749 (70.64%) |                |       |
|------------------|-----|-------------------------------------------------|------------------------------------------|----------------|-------|
| DROPPED MEMBERS  |     |                                                 | FEMALE                                   | 3,636 (29.36%) |       |
| DECEASED         | 79  | CLICK HERE FOR CUMULATIVE                       | TOTAL FAMILY UNIT MEMBERS                |                | 1,739 |
| CLUB CANCELLED 0 |     | MEMBERSHIP DATA                                 | FAMILY MEMBERS BAYING HALE               |                | 898   |
| OTHER            | 396 |                                                 | FAMILY MEMBERS PAYING HALF DUES          |                | 090   |
| TOTAL            | 475 |                                                 |                                          |                |       |