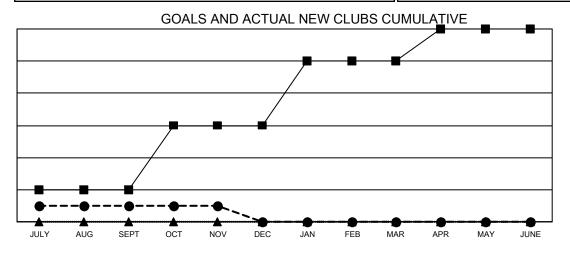

## **GMT MONTHLY MEMBERSHIP PROGRESS REPORT**

Multiple District 1

Results as of: 11/30/2023

**LOCATION: ILLINOIS** 

| GMT: OPEN     |               |             |               |                       |                        |                         | GMT CA 1                                           |  |
|---------------|---------------|-------------|---------------|-----------------------|------------------------|-------------------------|----------------------------------------------------|--|
| Clubs         |               |             |               | Members               |                        |                         |                                                    |  |
|               | RESULTS FOR   | R 2023-2024 |               | RESULTS FOR 2023-2024 |                        |                         |                                                    |  |
| QUARTER       | NEW CLUB GOAL | NEW CLUBS   | DROPPED CLUBS | QUARTER MEME          | BER GROWTH NET<br>GOAL | MEMBER GROWTH<br>ACTUAL | DROPPED<br>MEMBERS ACTUAL<br>(including transfers) |  |
| JULY/AUG/SEPT | 2             | 1           | 3             | JULY/AUG/SEPT         | 133                    | 369                     | 315                                                |  |
| OCT/NOV/DEC   | 4             | 0           | 0             | OCT/NOV/DEC           | 251                    | 217                     | 160                                                |  |
| JAN/FEB/MAR   | 4             | 0           | 0             | JAN/FEB/MAR           | 147                    | 0                       | 0                                                  |  |
| APR/MAY/JUNE  | 2             | 0           | 0             | APR/MAY/JUNE          | 135                    | 0                       | 0                                                  |  |

■- CURRENT YEAR GOALS FOR NEW CLUBS

- ● - CURRENT YEAR ACTUAL NEW CLUBS

▲ - LAST YEAR ACTUAL NEW CLUBS